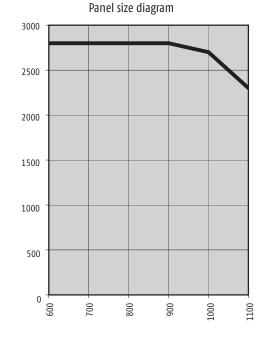

#### Profile system

- □ Glass folding door with highly thermally insulated aluminum profiles
- □ Bottom-loaded construction
- $\hfill\square$  The construction depth of the profiles is 95 mm
- □ Rear-ventilated wooden cladding inside
- $\hfill\square$  Option of flush or weathered bottom track
- □ The flush bottom track is particularly suitable for use in "Barrier-free dwellings" according to DIN 18 025
- $\hfill\square$  Panel open to the inside or outside
- □ Opening of panels by sliding to one side or to both sides
- □ Flush running and guide tracks
- Height variations and expansions may be compensated