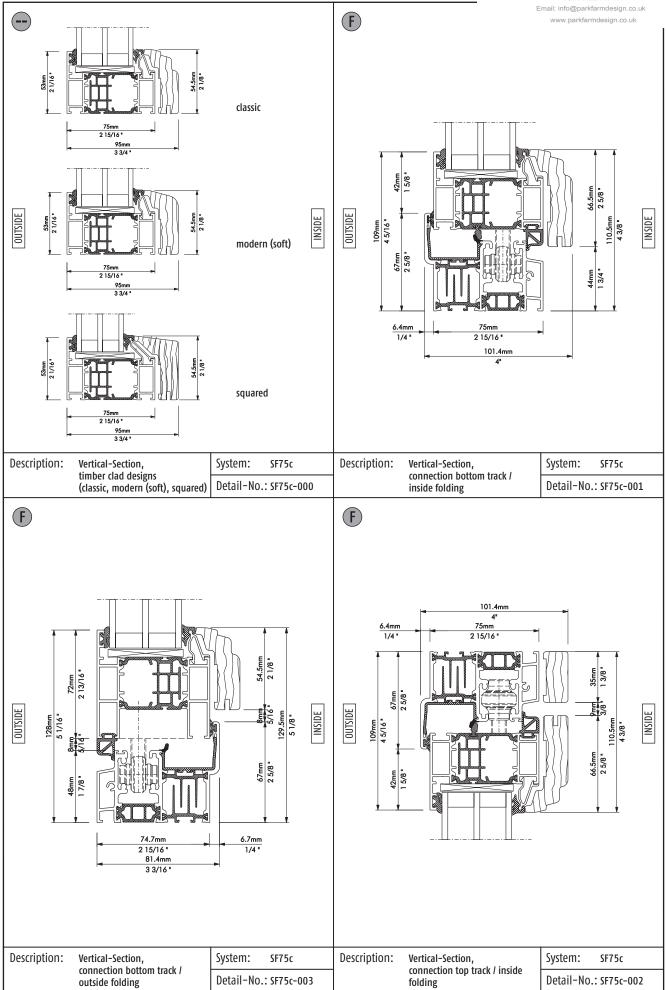

| Ref. | Section   | Description                                                                                            | Page |
|------|-----------|--------------------------------------------------------------------------------------------------------|------|
|      | SF75c-000 | Vertical-Section, timber clad designs (classic, modern (soft), squared)                                | 5    |
| F    | SF75c-001 | Vertical-Section, connection bottom track / inside folding                                             | 5    |
| F    | SF75c-003 | Vertical-Section, connection bottom track / outside folding                                            | 5    |
| А    | SF75c-002 | Vertical-Section, connection top track / inside folding                                                | 5    |
| А    | SF75c-004 | Vertical-Section, connection top track / outside folding                                               | 6    |
| Е    | SF75c-101 | Horizontal-Section, blind frame - panel closing section / inside folding                               | 6    |
| Е    | SF75c-102 | Horizontal-Section, blind frame - panel closing section / outside folding                              | 6    |
| C    | SF75c-103 | Horizontal-Section, panel – panel / hinge outside                                                      | 6    |
| D    | SF75c-104 | Horizontal-Section, panel – panel / hinge inside                                                       | 7    |
| В    | SF75c-105 | Horizontal-Section, vertical post - panel / hinge inside                                               | 7    |
| В    | SF75c-106 | Horizontal-Section, vertical post – panel / hinge outside                                              | 7    |
| D    | SF75c-107 | Horizontal-Section, midrail                                                                            | 7    |
| G    | SF75c-108 | Horizontal-Section, panel – panel closing section                                                      | 8    |
| E    | SF75c-109 | Horizontal-Section, frame extension 35 mm                                                              | 8    |
| E    | SF75c-110 | Horizontal-Section, frame extension 70 mm                                                              | 8    |
| D    | SF75c-121 | Horizontal-Section, sliding post / hinge inside                                                        | 8    |
| D    | SF75c-115 | Horizontal-Section, closing section – sliding post (e.g. 1L/2R) / outside folding                      | 9    |
| D    | SF75c-116 | Horizontal-Section, closing section - sliding post (e.g. 1L/2R) / inside folding                       | 9    |
| Е    | SF75c-117 | Horizontal-Section, blind frame - panel closing section incl. sliding post (e.g. 2R) / outside folding | 9    |
| E    | SF75c-118 | Horizontal-Section, blind frame - panel closing section incl. sliding post (e.g. 2R) / inside folding  | 9    |
|      | SF75c-119 | Horizontal-Section, profil section - sliding post(e.g. 2L/2R) / outside folding                        | 10   |
|      | SF75c-120 | Horizontal-Section, profil section - sliding post(e.g. 2L/2R) / inside folding                         | 10   |