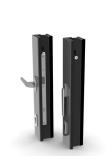

#### Safety

The panels are locked and unlocked by means of a user-friendly single-handed manipulation of robust flat handles. For additional safety, different types of locks are available.

#### Proper handle series

Handles matching the profile design guarantee a harmonized overall picture of the folding system in closed state and a small panel package in open state.