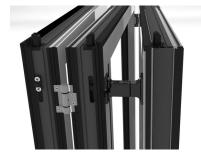

#### Fittings

- □ All fittings are concealed within the profiles
- Low-maintenance, non-corroding and failsafe hardware components
- Locking of panels in top and bottom track and/or via mushroom head-lock engaging into the frame or adjacent panel
- □ Locking and unlocking of panels via flat handles with locking device for burglar resistance
- □ Optionally fitted with different lock types
- □ Hinges are secured against knocking-out of the pivot pins (burglar resistance)
- □ An open turn panel may be securely fixed to the adjacent panel by panel catchers

#### Mushroom head lock

For optimal tightness and burglar resistance the doorway panel (turn panel) is laterally being connected to the frame or the adjacent panel through a mushroom head lock.

**Burglar resistance** All external hinges are additionally secured by means of a safety screw against knocking out of the hinge bolts.