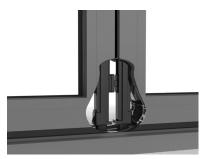

#### Mushroom head lock

For optimal tightness and burglar resistance the doorway panel (turn panel) is laterally being connected to the frame or the adjacent panel through a mushroom head lock.

#### Safety function panel catcher

In any opening position of the folding system an open turn panel may be safely locked to the adjacent panel by means of safety function panel catchers and be carried along in a controlled way.

**Burglar resistance** All external hinges are additionally secured by means of a safety screw against knocking out of the hinge bolts.