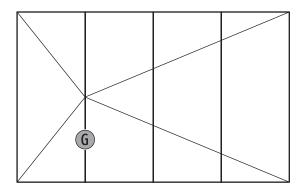

#### Profile system

- □ Glass folding door with highly thermally insulated aluminum profiles
- □ Bottom-loaded construction
- $\hfill\square$  The construction depth of the profiles is 95 mm
- □ Rear-ventilated wooden cladding inside
- $\hfill\square$  Option of flush or weathered bottom track
- □ The flush bottom track is particularly suitable for use in "Barrier-free dwellings" according to DIN 18 025
- $\hfill\square$  Panel open to the inside or outside
- □ Opening of panels by sliding to one side or to both sides
- □ Flush running and guide tracks
- Height variations and expansions may be compensated