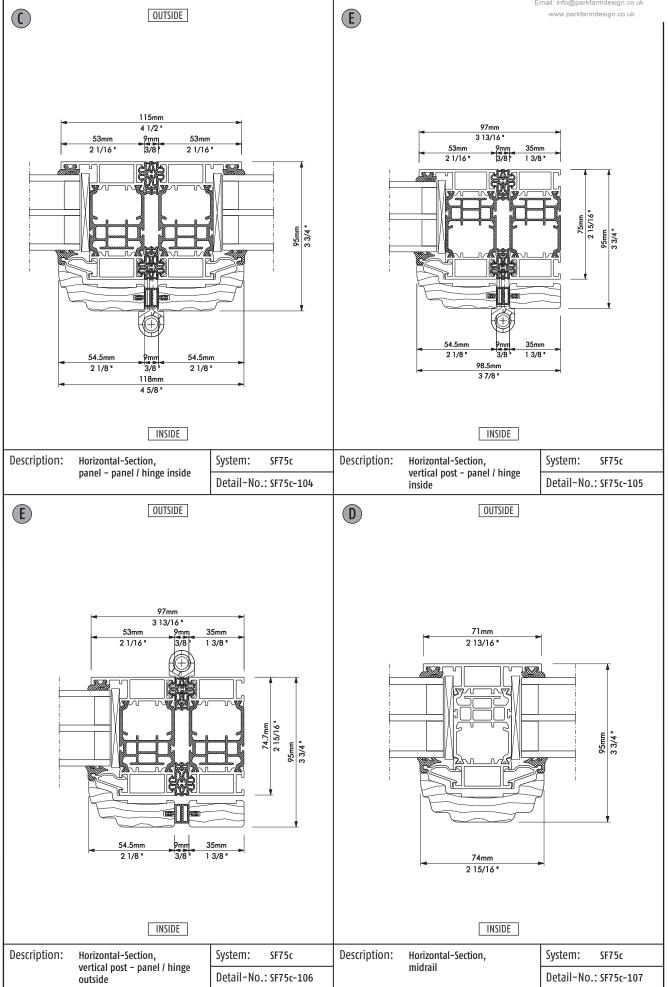

| Ref. | Section   | Description                                                                                            | Page |
|------|-----------|--------------------------------------------------------------------------------------------------------|------|
|      | SF75c-000 | Vertical-Section, timber clad designs (classic, modern (soft), squared)                                | 5    |
| F    | SF75c-001 | Vertical-Section, connection bottom track / inside folding                                             | 5    |
| F    | SF75c-003 | Vertical-Section, connection bottom track / outside folding                                            | 5    |
| А    | SF75c-002 | Vertical-Section, connection top track / inside folding                                                | 5    |
| А    | SF75c-004 | Vertical-Section, connection top track / outside folding                                               | 6    |
| Е    | SF75c-101 | Horizontal-Section, blind frame - panel closing section / inside folding                               | 6    |
| Е    | SF75c-102 | Horizontal-Section, blind frame - panel closing section / outside folding                              | 6    |
| C    | SF75c-103 | Horizontal-Section, panel – panel / hinge outside                                                      | 6    |
| D    | SF75c-104 | Horizontal-Section, panel – panel / hinge inside                                                       | 7    |
| В    | SF75c-105 | Horizontal-Section, vertical post - panel / hinge inside                                               | 7    |
| В    | SF75c-106 | Horizontal-Section, vertical post – panel / hinge outside                                              | 7    |
| D    | SF75c-107 | Horizontal-Section, midrail                                                                            | 7    |
| G    | SF75c-108 | Horizontal-Section, panel – panel closing section                                                      | 8    |
| E    | SF75c-109 | Horizontal-Section, frame extension 35 mm                                                              | 8    |
| E    | SF75c-110 | Horizontal-Section, frame extension 70 mm                                                              | 8    |
| D    | SF75c-121 | Horizontal-Section, sliding post / hinge inside                                                        | 8    |
| D    | SF75c-115 | Horizontal-Section, closing section – sliding post (e.g. 1L/2R) / outside folding                      | 9    |
| D    | SF75c-116 | Horizontal-Section, closing section - sliding post (e.g. 1L/2R) / inside folding                       | 9    |
| Е    | SF75c-117 | Horizontal-Section, blind frame - panel closing section incl. sliding post (e.g. 2R) / outside folding | 9    |
| E    | SF75c-118 | Horizontal-Section, blind frame - panel closing section incl. sliding post (e.g. 2R) / inside folding  | 9    |
|      | SF75c-119 | Horizontal-Section, profil section - sliding post(e.g. 2L/2R) / outside folding                        | 10   |
|      | SF75c-120 | Horizontal-Section, profil section - sliding post(e.g. 2L/2R) / inside folding                         | 10   |