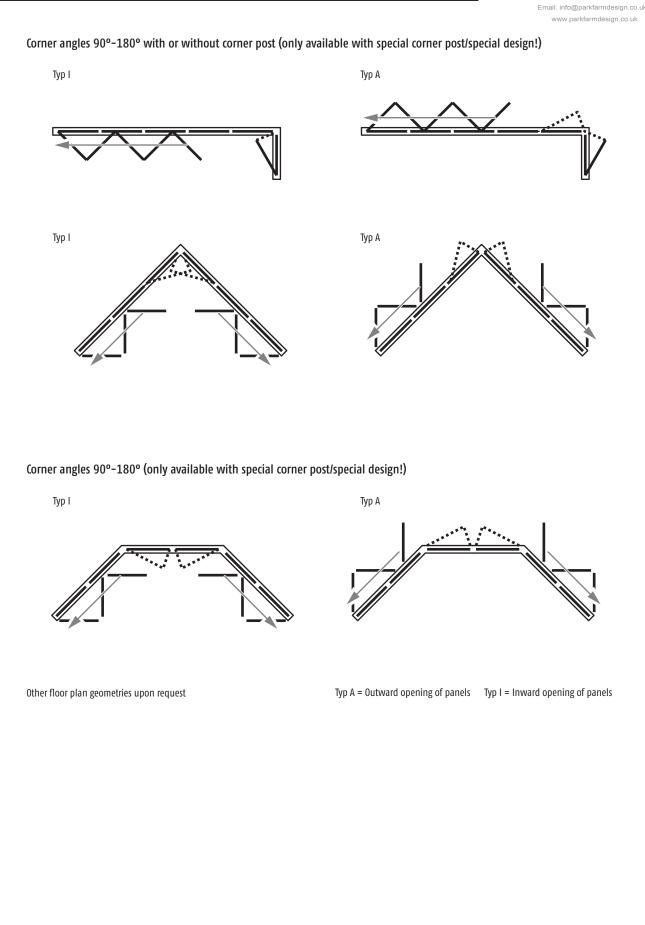

#### Profile system

- □ Glass folding door with highly thermally insulated aluminum profiles
- □ Bottom-loaded construction
- $\hfill\square$  The construction depth of the profiles is 95 mm
- □ Rear-ventilated wooden cladding inside
- $\hfill\square$  Option of flush or weathered bottom track
- □ The flush bottom track is particularly suitable for use in "Barrier-free dwellings" according to DIN 18 025
- $\hfill\square$  Panel open to the inside or outside
- □ Opening of panels by sliding to one side or to both sides
- □ Flush running and guide tracks
- Height variations and expansions may be compensated