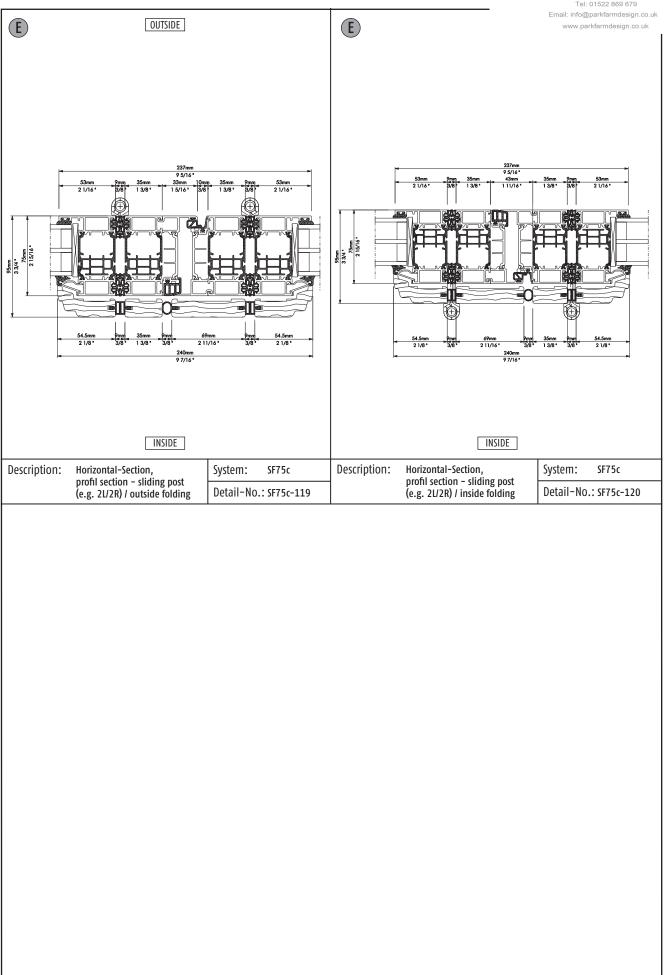

| Ref. | Section   | Description                                                                                            | Page |
|------|-----------|--------------------------------------------------------------------------------------------------------|------|
|      | SF75c-000 | Vertical-Section, timber clad designs (classic, modern (soft), squared)                                | 5    |
| F    | SF75c-001 | Vertical-Section, connection bottom track / inside folding                                             | 5    |
| F    | SF75c-003 | Vertical-Section, connection bottom track / outside folding                                            | 5    |
| А    | SF75c-002 | Vertical-Section, connection top track / inside folding                                                | 5    |
| А    | SF75c-004 | Vertical-Section, connection top track / outside folding                                               | 6    |
| Е    | SF75c-101 | Horizontal-Section, blind frame - panel closing section / inside folding                               | 6    |
| Е    | SF75c-102 | Horizontal-Section, blind frame - panel closing section / outside folding                              | 6    |
| C    | SF75c-103 | Horizontal-Section, panel – panel / hinge outside                                                      | 6    |
| D    | SF75c-104 | Horizontal-Section, panel – panel / hinge inside                                                       | 7    |
| В    | SF75c-105 | Horizontal-Section, vertical post - panel / hinge inside                                               | 7    |
| В    | SF75c-106 | Horizontal-Section, vertical post – panel / hinge outside                                              | 7    |
| D    | SF75c-107 | Horizontal-Section, midrail                                                                            | 7    |
| G    | SF75c-108 | Horizontal-Section, panel – panel closing section                                                      | 8    |
| E    | SF75c-109 | Horizontal-Section, frame extension 35 mm                                                              | 8    |
| E    | SF75c-110 | Horizontal-Section, frame extension 70 mm                                                              | 8    |
| D    | SF75c-121 | Horizontal-Section, sliding post / hinge inside                                                        | 8    |
| D    | SF75c-115 | Horizontal-Section, closing section – sliding post (e.g. 1L/2R) / outside folding                      | 9    |
| D    | SF75c-116 | Horizontal-Section, closing section - sliding post (e.g. 1L/2R) / inside folding                       | 9    |
| Е    | SF75c-117 | Horizontal-Section, blind frame - panel closing section incl. sliding post (e.g. 2R) / outside folding | 9    |
| E    | SF75c-118 | Horizontal-Section, blind frame - panel closing section incl. sliding post (e.g. 2R) / inside folding  | 9    |
|      | SF75c-119 | Horizontal-Section, profil section - sliding post(e.g. 2L/2R) / outside folding                        | 10   |
|      | SF75c-120 | Horizontal-Section, profil section - sliding post(e.g. 2L/2R) / inside folding                         | 10   |