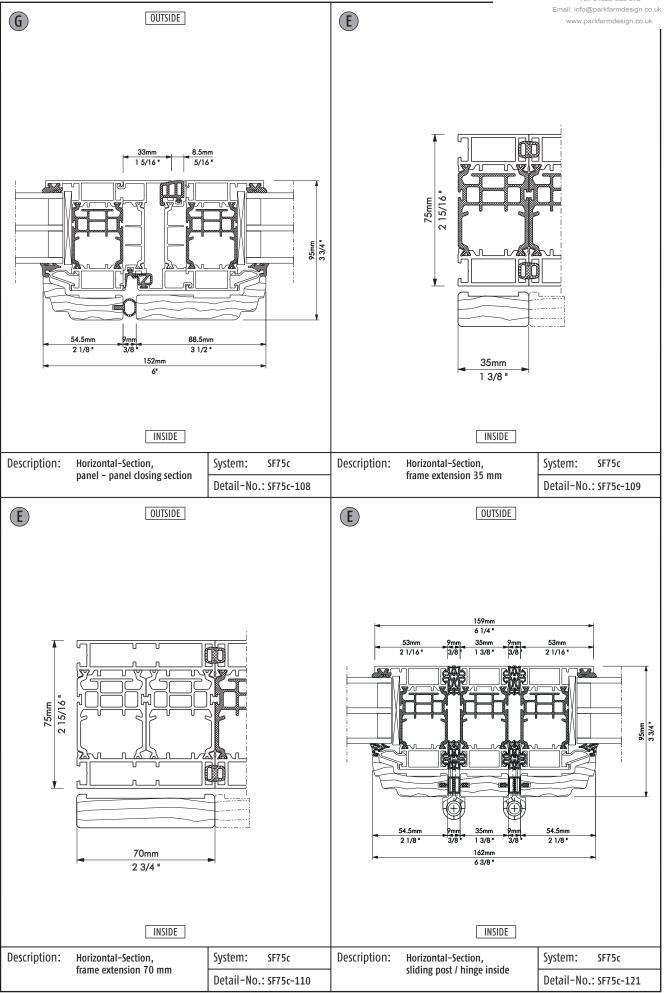

| Ref. | Section   | Description                                                                                            | Page |
|------|-----------|--------------------------------------------------------------------------------------------------------|------|
|      | SF75c-000 | Vertical-Section, timber clad designs (classic, modern (soft), squared)                                | 5    |
| F    | SF75c-001 | Vertical-Section, connection bottom track / inside folding                                             | 5    |
| F    | SF75c-003 | Vertical-Section, connection bottom track / outside folding                                            | 5    |
| А    | SF75c-002 | Vertical-Section, connection top track / inside folding                                                | 5    |
| А    | SF75c-004 | Vertical-Section, connection top track / outside folding                                               | 6    |
| Е    | SF75c-101 | Horizontal-Section, blind frame - panel closing section / inside folding                               | 6    |
| Е    | SF75c-102 | Horizontal-Section, blind frame - panel closing section / outside folding                              | 6    |
| C    | SF75c-103 | Horizontal-Section, panel – panel / hinge outside                                                      | 6    |
| D    | SF75c-104 | Horizontal-Section, panel – panel / hinge inside                                                       | 7    |
| В    | SF75c-105 | Horizontal-Section, vertical post - panel / hinge inside                                               | 7    |
| В    | SF75c-106 | Horizontal-Section, vertical post – panel / hinge outside                                              | 7    |
| D    | SF75c-107 | Horizontal-Section, midrail                                                                            | 7    |
| G    | SF75c-108 | Horizontal-Section, panel – panel closing section                                                      | 8    |
| E    | SF75c-109 | Horizontal-Section, frame extension 35 mm                                                              | 8    |
| E    | SF75c-110 | Horizontal-Section, frame extension 70 mm                                                              | 8    |
| D    | SF75c-121 | Horizontal-Section, sliding post / hinge inside                                                        | 8    |
| D    | SF75c-115 | Horizontal-Section, closing section – sliding post (e.g. 1L/2R) / outside folding                      | 9    |
| D    | SF75c-116 | Horizontal-Section, closing section - sliding post (e.g. 1L/2R) / inside folding                       | 9    |
| Е    | SF75c-117 | Horizontal-Section, blind frame - panel closing section incl. sliding post (e.g. 2R) / outside folding | 9    |
| E    | SF75c-118 | Horizontal-Section, blind frame - panel closing section incl. sliding post (e.g. 2R) / inside folding  | 9    |
|      | SF75c-119 | Horizontal-Section, profil section - sliding post(e.g. 2L/2R) / outside folding                        | 10   |
|      | SF75c-120 | Horizontal-Section, profil section - sliding post(e.g. 2L/2R) / inside folding                         | 10   |