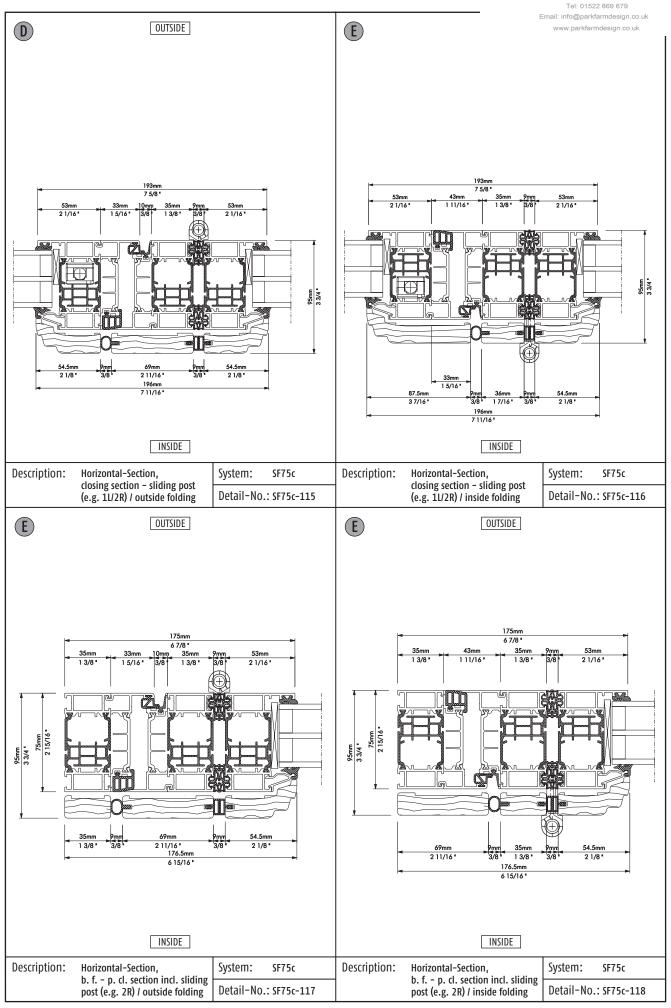

| Ref. | Section   | Description                                                                                            | Page |
|------|-----------|--------------------------------------------------------------------------------------------------------|------|
|      | SF75c-000 | Vertical-Section, timber clad designs (classic, modern (soft), squared)                                | 5    |
| F    | SF75c-001 | Vertical-Section, connection bottom track / inside folding                                             | 5    |
| F    | SF75c-003 | Vertical-Section, connection bottom track / outside folding                                            | 5    |
| А    | SF75c-002 | Vertical-Section, connection top track / inside folding                                                | 5    |
| А    | SF75c-004 | Vertical-Section, connection top track / outside folding                                               | 6    |
| Е    | SF75c-101 | Horizontal-Section, blind frame - panel closing section / inside folding                               | 6    |
| Е    | SF75c-102 | Horizontal-Section, blind frame - panel closing section / outside folding                              | 6    |
| C    | SF75c-103 | Horizontal-Section, panel – panel / hinge outside                                                      | 6    |
| D    | SF75c-104 | Horizontal-Section, panel – panel / hinge inside                                                       | 7    |
| В    | SF75c-105 | Horizontal-Section, vertical post - panel / hinge inside                                               | 7    |
| В    | SF75c-106 | Horizontal-Section, vertical post – panel / hinge outside                                              | 7    |
| D    | SF75c-107 | Horizontal-Section, midrail                                                                            | 7    |
| G    | SF75c-108 | Horizontal-Section, panel – panel closing section                                                      | 8    |
| E    | SF75c-109 | Horizontal-Section, frame extension 35 mm                                                              | 8    |
| E    | SF75c-110 | Horizontal-Section, frame extension 70 mm                                                              | 8    |
| D    | SF75c-121 | Horizontal-Section, sliding post / hinge inside                                                        | 8    |
| D    | SF75c-115 | Horizontal-Section, closing section – sliding post (e.g. 1L/2R) / outside folding                      | 9    |
| D    | SF75c-116 | Horizontal-Section, closing section - sliding post (e.g. 1L/2R) / inside folding                       | 9    |
| Е    | SF75c-117 | Horizontal-Section, blind frame - panel closing section incl. sliding post (e.g. 2R) / outside folding | 9    |
| E    | SF75c-118 | Horizontal-Section, blind frame - panel closing section incl. sliding post (e.g. 2R) / inside folding  | 9    |
|      | SF75c-119 | Horizontal-Section, profil section - sliding post(e.g. 2L/2R) / outside folding                        | 10   |
|      | SF75c-120 | Horizontal-Section, profil section - sliding post(e.g. 2L/2R) / inside folding                         | 10   |