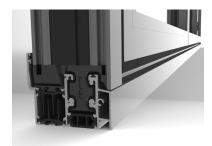

#### Profile system

- □ Glass folding door with highly thermally insulated aluminum profiles
- □ Bottom-loaded construction
- $\hfill\square$  The construction depth of the profiles is 95 mm
- □ Rear-ventilated wooden cladding inside
- $\hfill\square$  Option of flush or weathered bottom track
- □ The flush bottom track is particularly suitable for use in "Barrier-free dwellings" according to DIN 18 025
- $\hfill\square$  Panel open to the inside or outside
- □ Opening of panels by sliding to one side or to both sides
- □ Flush running and guide tracks
- Height variations and expansions may be compensated

#### Fittings

- □ All fittings are concealed within the profiles
- Low-maintenance, non-corroding and failsafe hardware components
- Locking of panels in top and bottom track and/or via mushroom head-lock engaging into the frame or adjacent panel
- □ Locking and unlocking of panels via flat handles with locking device for burglar resistance
- □ Optionally fitted with different lock types
- □ Hinges are secured against knocking-out of the pivot pins (burglar resistance)
- □ An open turn panel may be securely fixed to the adjacent panel by panel catchers