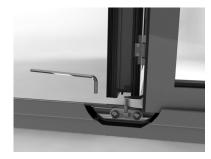

#### Assembly

The assembly shoes allow a fast and trouble-free assembly of the frame and a fine adjustment of the vertical frame profiles in the closing range.

#### **Running assembly**

- □ Easy adjustment due to a height-adjustable carriage system
- □ The running assemblies are located above the water drainage area
- □ Low-noise, wear-, heat- and cold-resistant rollers