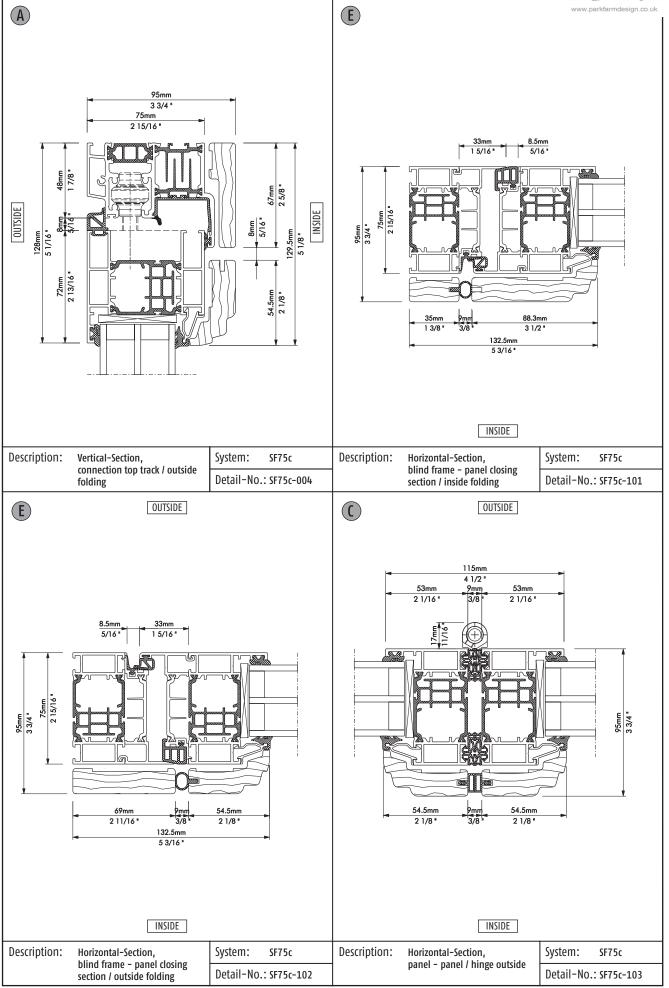

| Ref. | Section   | Description                                                                                            | Page |
|------|-----------|--------------------------------------------------------------------------------------------------------|------|
|      | SF75c-000 | Vertical-Section, timber clad designs (classic, modern (soft), squared)                                | 5    |
| F    | SF75c-001 | Vertical-Section, connection bottom track / inside folding                                             | 5    |
| F    | SF75c-003 | Vertical-Section, connection bottom track / outside folding                                            | 5    |
| А    | SF75c-002 | Vertical-Section, connection top track / inside folding                                                | 5    |
| А    | SF75c-004 | Vertical-Section, connection top track / outside folding                                               | 6    |
| Е    | SF75c-101 | Horizontal-Section, blind frame - panel closing section / inside folding                               | 6    |
| Е    | SF75c-102 | Horizontal-Section, blind frame - panel closing section / outside folding                              | 6    |
| C    | SF75c-103 | Horizontal-Section, panel – panel / hinge outside                                                      | 6    |
| D    | SF75c-104 | Horizontal-Section, panel – panel / hinge inside                                                       | 7    |
| В    | SF75c-105 | Horizontal-Section, vertical post - panel / hinge inside                                               | 7    |
| В    | SF75c-106 | Horizontal-Section, vertical post – panel / hinge outside                                              | 7    |
| D    | SF75c-107 | Horizontal-Section, midrail                                                                            | 7    |
| G    | SF75c-108 | Horizontal-Section, panel – panel closing section                                                      | 8    |
| E    | SF75c-109 | Horizontal-Section, frame extension 35 mm                                                              | 8    |
| E    | SF75c-110 | Horizontal-Section, frame extension 70 mm                                                              | 8    |
| D    | SF75c-121 | Horizontal-Section, sliding post / hinge inside                                                        | 8    |
| D    | SF75c-115 | Horizontal-Section, closing section – sliding post (e.g. 1L/2R) / outside folding                      | 9    |
| D    | SF75c-116 | Horizontal-Section, closing section - sliding post (e.g. 1L/2R) / inside folding                       | 9    |
| Е    | SF75c-117 | Horizontal-Section, blind frame - panel closing section incl. sliding post (e.g. 2R) / outside folding | 9    |
| E    | SF75c-118 | Horizontal-Section, blind frame - panel closing section incl. sliding post (e.g. 2R) / inside folding  | 9    |
|      | SF75c-119 | Horizontal-Section, profil section - sliding post(e.g. 2L/2R) / outside folding                        | 10   |
|      | SF75c-120 | Horizontal-Section, profil section - sliding post(e.g. 2L/2R) / inside folding                         | 10   |