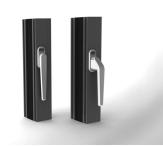

#### Safety

The panels are locked and unlocked by means of a user-friendly single-handed manipulation of robust flat handles. For additional safety, different types of locks are available.

#### Proper handle series

Handles matching the profile design guarantee a harmonized overall picture of the folding system in closed state and a small panel package in open state.