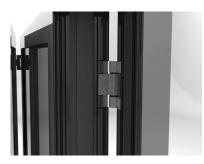

**Burglar resistance** All external hinges are additionally secured by means of a safety screw against knocking out of the hinge bolts.

#### Assembly

The assembly shoes allow a fast and trouble-free assembly of the frame and a fine adjustment of the vertical frame profiles in the closing range.