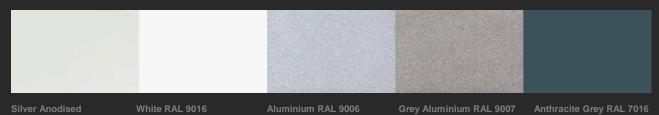

## Standard aluminium finishes

The Sunflex standard aluminium finishes are Silver anodised EV1 or polyester powder coated to Anthracite Grey RAL 7016, White RAL 9016, Aluminium RAL 9006 and Grey Aluminium RAL 9007. A special marine environment paint finish is required to all systems within 5000m of a shoreline. Over 200 RAL colours are also available. Even different colours to the inside and outside (dual colour) or different wood grain effects are available for a nominal charge. These can even be applied to the handles and hinges if required. In addition you can specify whether a matt, semi gloss or gloss level of paint finish is required.