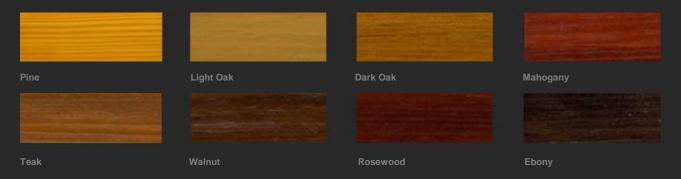

## Standard timber finishes

The natural beauty and character of the Sunflex timber is perfectly enhanced using Sikkens micro-porous water based wood stains (i.e. they contain no harmful solvents) in a variety of stain colours. Alternatively, the timber can be paint finished to any one of over 200 RAL colours. Dual colour is also available allowing different RAL colours or wood stain to the inside and outside, for a totally bespoke finish.